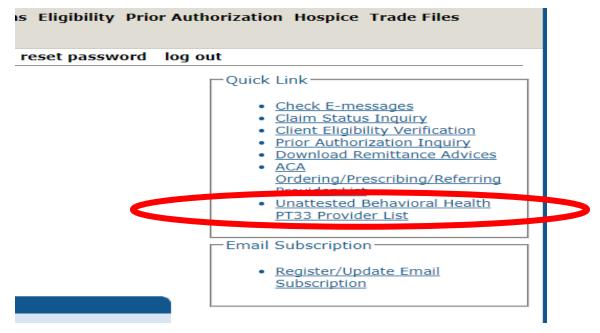

To access the report, providers must log in to their Secure Web Portal. From the Home Page, please click on the "Unattested Behavioral Health PT 33 Provider List" link located in the Quick Link section. The Quick Link section can be found on the right side of the Home Page after you sign in (screen shot below).