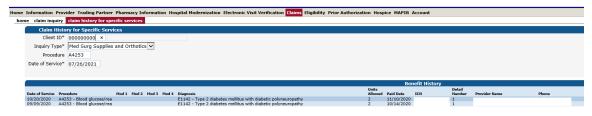

### Example 3

Med Surg Supplies and Orthotics inquiry type selected. Procedure code specified.