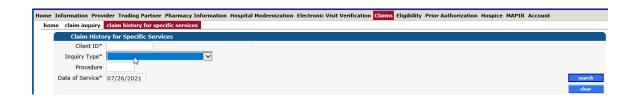

The Claim History for Specific Services feature is available on the secure Web portal, under "Claims" then "Claim History for Specific Services."

Secure Web portal users must enter the client ID, inquiry type and date of service to see search results. For the date of service, enter the date that the provider will be performing the service or dispensing the product.

A specific procedure code may be entered to narrow down results in the Inquiry Type category, but it is not mandatory to complete the search. Once the criteria have been entered, click "Search".

The search results will return the previous 365 days of history of the client based on the date of service entered.

### **Example 1**

DME Rent to Purchase inquiry type selected. Procedure code was not specified.